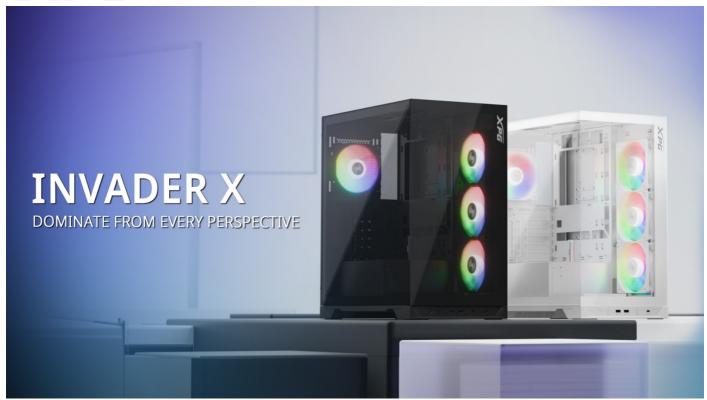

## **XPG INVADER X MID-TOWER CHASSIS**

INVADER X showcases your build's components and vibrant RGB lighting through bezel-less tempered glass panels. Its sleek design offers convenient visibility, while the magnetic dust filter ensures easy maintenance.