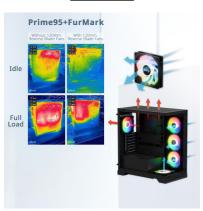

Convenient Cleaning and Installation

4x 120mm pre-installed reverse blade fans

Next Gen Ready

Enhanced Cooling for Better Performance

Install GPU Vertically Or Horizontally

Supports the Latest Motherboards