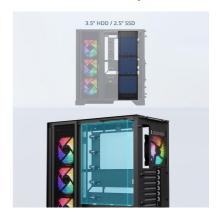

| SPECIFICATIONS    |                                                                                                                                                                                                                                                       |
|-------------------|-------------------------------------------------------------------------------------------------------------------------------------------------------------------------------------------------------------------------------------------------------|
| Dimension (H*W*D) | 448 x 245 x 475 mm<br>(17.64in x 9.65in x 18.70inch)                                                                                                                                                                                                  |
| Color             | Black / White                                                                                                                                                                                                                                         |
| Material          | SPCC / 3mm Tempered Glass                                                                                                                                                                                                                             |
| Form Factor       | ATX, Micro-ATX,Mini-ITX                                                                                                                                                                                                                               |
| HDD/SSD Tray      | 3 (3.5" HDD or 2.5"SSD)                                                                                                                                                                                                                               |
| I/O Port          | USB 3.2 Gen2 Type-C x 1, USB 3.2 Type-A x 2,<br>HD Audio Port x 1, Power Button x 1, Reset Button x 1                                                                                                                                                 |
| Fan Included      | 5 x 120mm (optional by model)<br>(4 x Reversed Fans + 1 x Regular Fan)                                                                                                                                                                                |
| Fan Support       | REAR :120mm x 1 / 140mm x 1  TOP:120mm x 3 / 140mm x 2  Side:120mm x 3  Bottom: 120mm x 1 / 140mm x 1  PSU shroud : 120mm x 2                                                                                                                         |
| Radiator Support  | REAR:120mm<br>TOP: Up to 360mm<br>Side: Up to 360mm(Vertical graphics card only)                                                                                                                                                                      |
| Clearance         | Graphics Card: 400mm (Vertical / Horizontal GPU Mounting without side radiator) 270mm (Horizontal GPU Mounting with side Radiator) Graphic Card Vertical Installation height clearance: 30.5mm CPU Cooler Height: up to 175mm PSU Length: up to 240mm |
| Warranty          | 2 Years                                                                                                                                                                                                                                               |
| Weight            | Product: 8.95kg± 5%<br>with Package : 10.2kg±5%                                                                                                                                                                                                       |
| Remark            | Optional by model: (1) PCIe 4.0 x16 Riser Cable - 180mm (Compatible with PCI Express 4.0 and below) (2) Pre-Installed 4 x Reversed Fans + 1 x Regular Fan.                                                                                            |