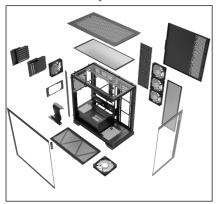

Convenient Cleaning and Installation

4x 120mm pre-installed reverse blade fans

Next Gen Ready

Enhanced Cooling for Better Performance

Install GPU Vertically Or Horizontally

Supports the Latest Motherboards

| SPECIFICATIONS    |                                                                                                                                                                                                                                                       |
|-------------------|-------------------------------------------------------------------------------------------------------------------------------------------------------------------------------------------------------------------------------------------------------|
| Dimension (H*W*D) | 448 x 245 x 475 mm<br>(17.64in x 9.65in x 18.70inch)                                                                                                                                                                                                  |
| Color             | Black / White                                                                                                                                                                                                                                         |
| Material          | SPCC / 3mm Tempered Glass                                                                                                                                                                                                                             |
| Form Factor       | ATX, Micro-ATX,Mini-ITX                                                                                                                                                                                                                               |
| HDD/SSD Tray      | 3 (3.5" HDD or 2.5"SSD)                                                                                                                                                                                                                               |
| I/O Port          | USB 3.2 Gen2 Type-C x 1, USB 3.2 Type-A x 2,<br>HD Audio Port x 1, Power Button x 1, Reset Button x 1                                                                                                                                                 |
| Fan Included      | 5 x 120mm (optional by model)<br>(4 x Reversed Fans + 1 x Regular Fan)                                                                                                                                                                                |
| Fan Support       | REAR :120mm x 1 / 140mm x 1  TOP:120mm x 3 / 140mm x 2  Side:120mm x 3  Bottom: 120mm x 1 / 140mm x 1  PSU shroud : 120mm x 2                                                                                                                         |
| Radiator Support  | REAR:120mm<br>TOP: Up to 360mm<br>Side: Up to 360mm(Vertical graphics card only)                                                                                                                                                                      |
| Clearance         | Graphics Card: 400mm (Vertical / Horizontal GPU Mounting without side radiator) 270mm (Horizontal GPU Mounting with side Radiator) Graphic Card Vertical Installation height clearance: 30.5mm CPU Cooler Height: up to 175mm PSU Length: up to 240mm |
| Warranty          | 2 Years                                                                                                                                                                                                                                               |
| Weight            | Product: 8.95kg± 5%<br>with Package : 10.2kg±5%                                                                                                                                                                                                       |
| Remark            | Optional by model: (1) PCIe 4.0 x16 Riser Cable - 180mm (Compatible with PCI Express 4.0 and below) (2) Pre-Installed 4 x Reversed Fans + 1 x Regular Fan.                                                                                            |