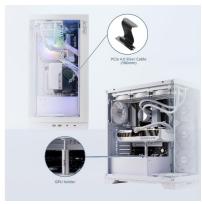

| SPECIFICATIONS    |                                                                                                                                                                                                                                                       |
|-------------------|-------------------------------------------------------------------------------------------------------------------------------------------------------------------------------------------------------------------------------------------------------|
| Dimension (H*W*D) | 448 x 245 x 475 mm<br>(17.64in x 9.65in x 18.70inch)                                                                                                                                                                                                  |
| Color             | Black / White                                                                                                                                                                                                                                         |
| Material          | SPCC / 3mm Tempered Glass                                                                                                                                                                                                                             |
| Form Factor       | ATX, Micro-ATX,Mini-ITX                                                                                                                                                                                                                               |
| HDD/SSD Tray      | 3 (3.5" HDD or 2.5"SSD)                                                                                                                                                                                                                               |
| I/O Port          | USB 3.2 Gen2 Type-C x 1, USB 3.2 Type-A x 2,<br>HD Audio Port x 1, Power Button x 1, Reset Button x 1                                                                                                                                                 |
| Fan Included      | 5 x 120mm (optional by model)<br>(4 x Reversed Fans + 1 x Regular Fan)                                                                                                                                                                                |
| Fan Support       | REAR :120mm x 1 / 140mm x 1  TOP:120mm x 3 / 140mm x 2  Side:120mm x 3  Bottom: 120mm x 1 / 140mm x 1  PSU shroud : 120mm x 2                                                                                                                         |
| Radiator Support  | REAR:120mm<br>TOP: Up to 360mm<br>Side: Up to 360mm(Vertical graphics card only)                                                                                                                                                                      |
| Clearance         | Graphics Card: 400mm (Vertical / Horizontal GPU Mounting without side radiator) 270mm (Horizontal GPU Mounting with side Radiator) Graphic Card Vertical Installation height clearance: 30.5mm CPU Cooler Height: up to 175mm PSU Length: up to 240mm |
| Warranty          | 2 Years                                                                                                                                                                                                                                               |
| Weight            | Product: 8.95kg± 5%<br>with Package : 10.2kg±5%                                                                                                                                                                                                       |
| Remark            | Optional by model: (1) PCIe 4.0 x16 Riser Cable - 180mm (Compatible with PCI Express 4.0 and below) (2) Pre-Installed 4 x Reversed Fans + 1 x Regular Fan.                                                                                            |