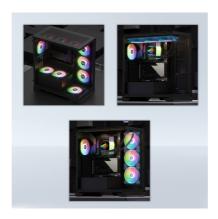

## **XPG INVADER X MID-TOWER CHASSIS**

INVADER X showcases your build's components and vibrant RGB lighting through bezel-less tempered glass panels. Its sleek design offers convenient visibility, while the magnetic dust filter ensures easy maintenance.

Convenient Cleaning and Installation

4x 120mm pre-installed reverse blade fans

Next Gen Ready

Enhanced Cooling for Better Performance

Install GPU Vertically Or Horizontally

Supports the Latest Motherboards