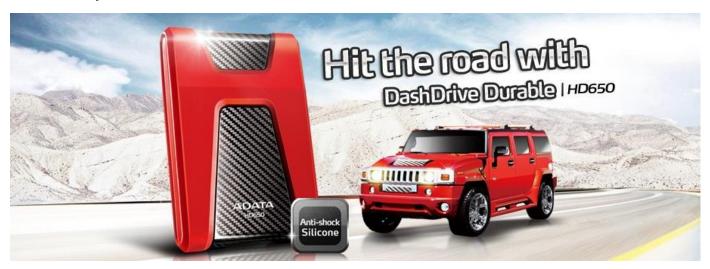

## **Durable HD650 External Hard Drive**

The HD650 combines state-of-the-art materials with precise engineering to create an external storage solution that features improved ruggedness and data safety. The drive utilizes an ultra-fast USB 3.0 interface for improved transfer speed, and an azure LED indicates power and transfer status. Its flowing lines and striking colors make it a great looking storage option for valuable files, especially for people with active and outdoor lifestyles.

## **Features**

- Simple and modern appearance
- Triple-layer impact resistance
- LED Indicator shows transfer status
- SuperSpeed USB 3.0 interface
- Scratch resistant surface