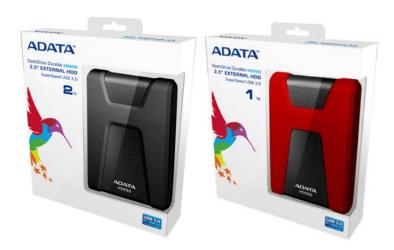

## **Ordering Information**

| Capacity | Model Number        | EAN Code      |
|----------|---------------------|---------------|
| 500GB    | ■ AHD650-500GU3-CBK | 4713435799147 |
| 1TB      | ■ AHD650-1TU3-CBK   | 4713435799154 |
| 2TB      | ■ AHD650-2TU3-CBK   | 4713435799727 |
| 500GB    | ■ AHD650-500GU3-CRD | 4713435799123 |
| 1TB      | ■ AHD650-500GU3-CRD | 4713435799130 |