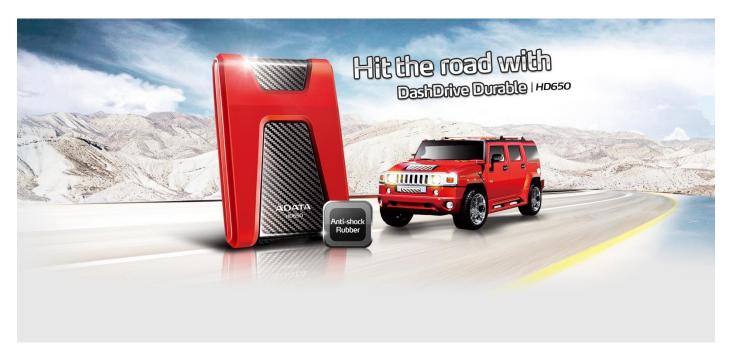

## **DashDrive Durable HD650**

The HD650 portable hard drive combines state-of-the-art materials with precise engineering to create an external storage solution that features improved ruggedness and data safety. The drive utilizes an ultra-fast USB 3.0 interface for improved transfer speed, and an azure LED indicates power and transfer status. Its flowing lines and striking colors make it a great looking storage option for valuable files, especially for people with active and outdoor lifestyles.

## **Features**

- Simple and modern appearance
- Triple-layer impact resistance
- LED Indicator shows transfer status
- SuperSpeed USB 3.0 interface
- Scratch resistant surface