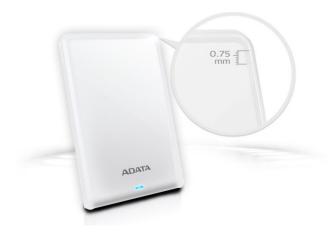

# **Even Slimmer Design**

At only 11.5mm in profile, it's super-slim for sleek elegance and superior portability, fitting easily in any briefcase or backpack. From meeting rooms to treks in nature, the HV620S never gets in the way and always adds a touch of style to your storage.