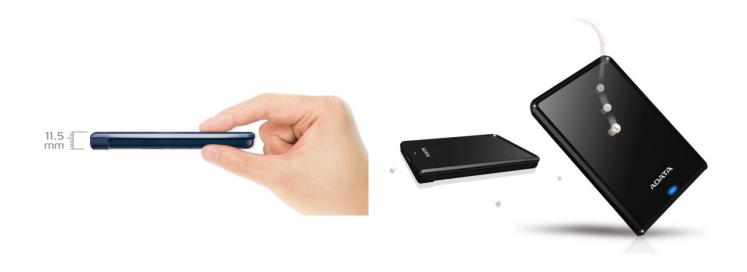

# **Even Slimmer Design**

At only 11.5mm in profile, it's super-slim for sleek elegance and superior portability, fitting easily in any briefcase or backpack. From meeting rooms to treks in nature, the HV620S never gets in the way and always adds a touch of style to your storage.

# **Scratch-Prevention Design**

A raised lip on the edge of the drive protects the surface from scratching when the drive is laid flat.