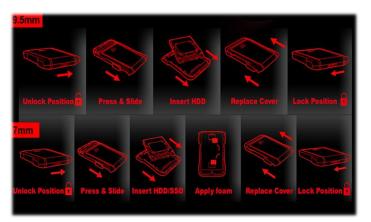

### Super easy tool-free install

Any 2.5" SSD/HDD takes literally minutes to install – no tools or screws needed.

## **Ordering Information**

**Tool-free install steps** 

| Model Number | EAN Code      |
|--------------|---------------|
| AEX500U3-CRD | 4712366969636 |