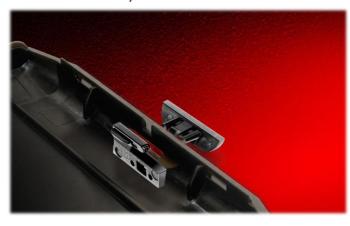

# Detachable lock puts you in charge

Remove the lock mechanism and reinsert it as needed – you're in control.