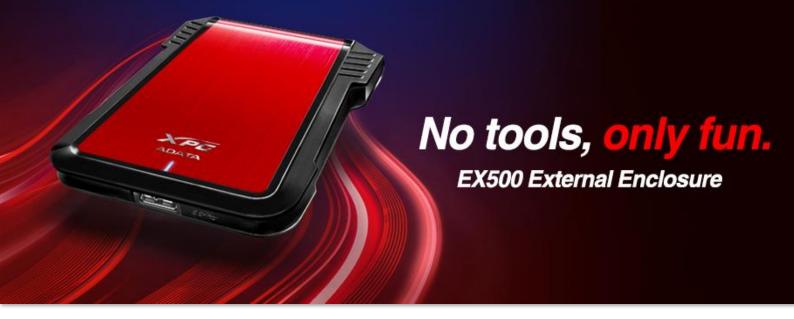

# **EX500 External Enclosure**

No more bland enclosures. Turn any 2.5" SSD or HDD into extra gaming storage with a design that pops out from the crowd. This is an enclosure for gamers, made fast, tough, and classy with tool-free install and instant plug n game.