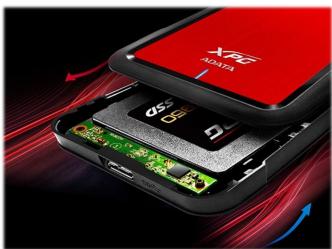

### Super easy tool-free install

Any 2.5" SSD/HDD takes literally minutes to install – no tools or screws needed.