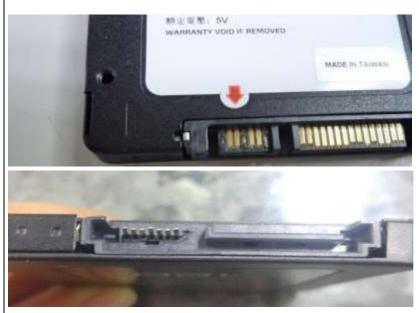

## Connector damaged

金手指接头、插槽损坏或异常,

Repair of or modifications to the ADATA SSD not approved, authorized, or performed by ADATA. 该产品经过非威刚科技授权之技术人员维修自行拆装,或产生的痕迹。

## Physical damage caused by dropping.

产品因不慎掉落而造成的损坏,或安装使用过程不当造成损坏,例如接头断裂。