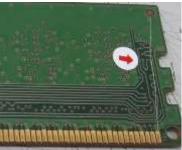

## Board edge delaminated

Improper pre-installation and transport and/or stress caused by dropping, stepping on, or otherwise mishandling the module during installation.

角边损坏 (包含在安装过程中不慎磨损的部分,或是掉落等不当的人为操作导致的损伤或是 PCB 版分层现象)。