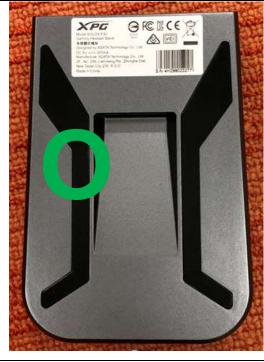

# **XPG Earphone** XPG 系列耳机

# Warranty issue 保固标签问题

- 1) Out of warranty (according to the warranty label)/ Product serial number does not conform to ADATA's records, or is difficult to ascertain.
- 2) Warranty label missing
- 1) 依产品序号判定为过保固期之产品、序号贴纸磨损致无法辨识序号及产品型号、或是序号非威刚编码。
- 2) 保固贴纸撕除