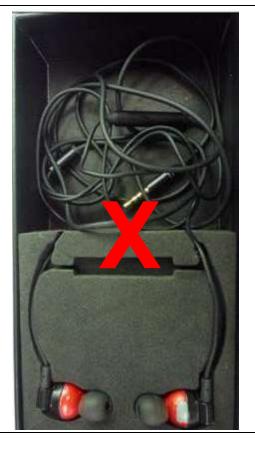

# Customer Induced Damage -人损

Physical damaged 因外力产生的人损现象

Return with complete unit 退回完整包装

Products must be returned back in its original condition complete with all accessories. ADATA's warranty service is not covered with any missing accessory of the unit.

请返回完整包产品,包含新品所附之所有配件。如有缺件,恕不予提供保固。