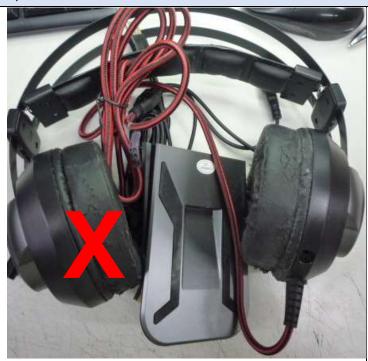

# **XPG Earphone** XPG 系列耳机

# Customer Induced Damage -人损

Physical damaged 因外力产生的人损现象

Return with complete unit 退回完整包装

Products must be returned back in its original condition complete with all accessories. ADATA's warranty service is not covered with any missing accessory of the unit.