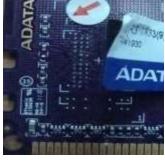

# Warranty Label Issue 保固标签异常

Alteration, removal and illegible of the type or unreadable serial number of the Product./
Product serial number does not conform to ADATA's records, or is difficult to ascertain 条形码标签污损或不清,边角有折入、掀起或明显皱褶现象或贴纸破损现象。

Label tilted or seems has been altered.

标签贴纸翘起,有撕过痕迹或贴纸疑似被更换过的。

ADATA warranty label missing

保固标签贴纸遗失

Not ADATA's product; Warranty label doesn't match with actual product 标签贴纸与产品实物规格不符