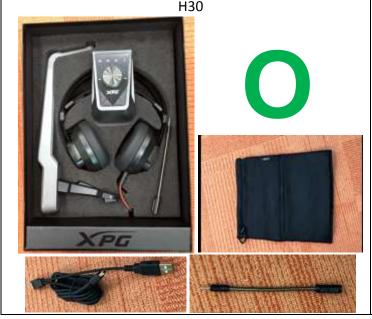

# Customer Induced Damage -人损

Physical damaged 因外力产生的人损现象

Return with complete unit 退回完整包装

Products must be returned back in its original condition complete with all accessories. ADATA's warranty service is not covered with any missing accessory of the unit.

请返回完整包产品,包含新品所附之所有配件。如有缺件,恕不予提供保固。