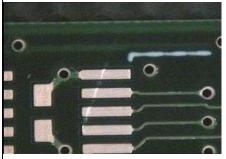

## PCB board damaged or scratched

PCB 板刮伤 (包含在金属部分或是板面)

## **PCB** Bending

PCB 板弯曲

# PCB Broken

PCB 板 破裂