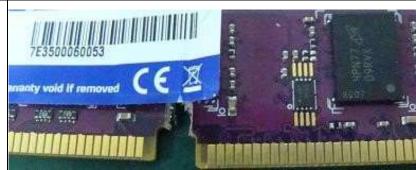

# Warranty Label Issue 保固标签异常

Alteration, removal and illegible of the type or unreadable serial number of the Product./
Product serial number does not conform to ADATA's records, or is difficult to ascertain 条形码标签污损或不清,边角有折入、掀起或明显皱褶现象或贴纸破损现象。

Label tilted or seems has been altered.

标签贴纸翘起,有撕过痕迹或贴纸疑似被更换过的。

ADATA warranty label missing

保固标签贴纸遗失

Not ADATA's product; Warranty label doesn't match with actual product 标签贴纸与产品实物规格不符