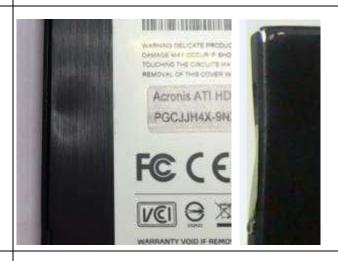

# Warranty Label Issue 保固标签异常

Alteration, removal and illegible of the type or unreadable serial number of the Product./
Product serial number does not conform to ADATA's records, or is difficult to ascertain 条形码标签污损或不清,边角有折入、掀起或明显皱褶现象或贴纸破损现象。

Label tilted or seems has been altered.

标签贴纸翘起,有撕过痕迹或贴纸疑似被更换过的。

ADATA warranty label missing

保固标签贴纸遗失

Not ADATA's product; Warranty label doesn't match with actual product 标签贴纸与产品实物规格不符