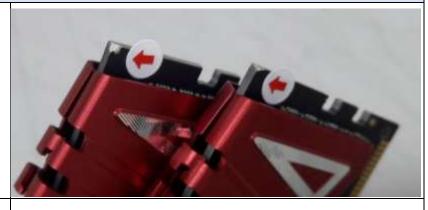

# Warranty Label Issue 保固标签异常

Alteration, removal and illegible of the type or unreadable serial number of the Product./
Product serial number does not conform to ADATA's records, or is difficult to ascertain 条形码标签污损或不清,边角有折入、掀起或明显皱褶现象或贴纸破损现象。

Label tilted or seems has been altered.

标签贴纸翘起,有撕过痕迹或贴纸疑似被更换过的。

ADATA warranty label missing

保固标签贴纸遗失

Not ADATA's product; Warranty label doesn't match with actual product 标签贴纸与产品实物规格不符