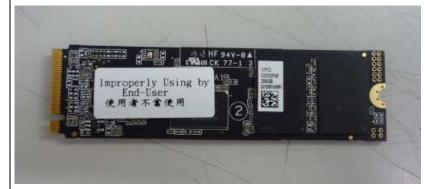

## Connector damaged

金手指接头、插槽损坏或异常,

Repair of or modifications to the ADATA SSD not approved, authorized, or performed by ADATA. 该产品经过非威刚科技授权之技术人员维修自行拆装,或产生的痕迹。

# Component has been altered /

Repair of or modifications to the ADATA SSDs not approved, authorized, or performed by ADATA. 产品零件曾被非威刚授权之人员进行拆解或维修过。

## Physical damage caused by dropping.

产品因不慎掉落而造成的损坏,或安装使用过程不当造成损坏,例如接头断裂。