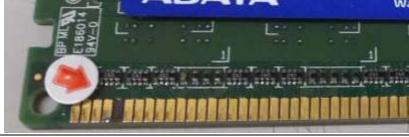

# Warranty Label Issue 保固标签异常

Alteration, removal and illegible of the type or unreadable serial number of the Product./
Product serial number does not conform to ADATA's records, or is difficult to ascertain 条形码标签污损或不清,边角有折入、掀起或明显皱褶现象或贴纸破损现象。

Label tilted or seems has been altered.

标签贴纸翘起,有撕过痕迹或贴纸疑似被更换过的。

ADATA warranty label missing

保固标签贴纸遗失

Not ADATA's product; Warranty label doesn't match with actual product 标签贴纸与产品实物规格不符