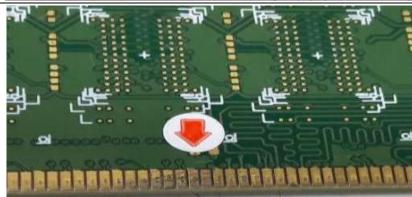

# Customer induced damaged : part(s)

Customer induced damaged: Parts Missing or/and damaged, such as capacitor.

零件人为损坏或掉落 (包含电容、电阻、电杆、IC 等零件)

Component broken IC 破损

Component Shedding or missing IC 掉落或是移位

## Board edge delaminated

Improper pre-installation and transport and/or stress caused by dropping, stepping on, or otherwise mishandling the module during installation.

角边损坏 (包含在安装过程中不慎磨损的部分,或是掉落等不当的人为操作导致的损伤或是 PCB 版分层现象)。