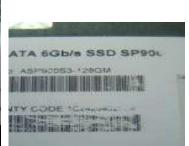

# Warranty Label Issue 保固标签异常

Alteration, removal and illegible of the type or unreadable serial number of the Product./
Product serial number does not conform to ADATA's records, or is difficult to ascertain 条形码标签污损或不清,边角有折入、掀起或明显皱褶现象或贴纸破损现象。

Label tilted or seems has been altered.

标签贴纸翘起,有撕过痕迹或贴纸疑似被更换过的。

ADATA warranty label missing

保固标签贴纸遗失

Not ADATA's product; Warranty label doesn't match with actual product 标签贴纸与产品实物规格不符