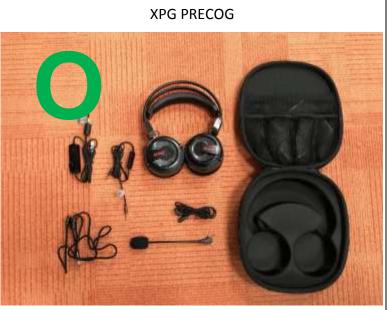

# Customer Induced Damage -人损

Physical damaged 因外力产生的人损现象

Return with complete unit 退回完整包装

Products must be returned back in its original condition complete with all accessories. ADATA's warranty service is not covered with any missing accessory of the unit.

请返回完整包产品,包含新品所附之所有配件。如有缺件,恕不予提供保固。