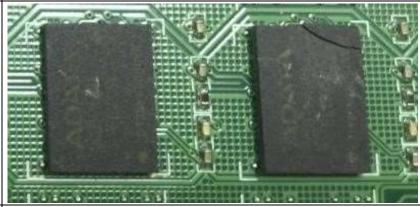

# Customer induced damaged : part(s)

Customer induced damaged: Parts Missing or/and damaged, such as capacitor.

零件人为损坏或掉落 (包含电容、电阻、电杆、IC 等零件)

Component broken IC 破损

Component Shedding or missing IC 掉落或是移位

# Customer induced damaged: PBC

## Board edge delaminated

Improper pre-installation and transport and/or stress caused by dropping, stepping on, or otherwise mishandling the module during installation.

角边损坏 (包含在安装过程中不慎磨损的部分,或是掉落等不当的人为操作导致的损伤或是 PCB 版分层现象)。

## PCB board damaged or scratched

PCB 板刮伤 (包含在金属部分或是板面)