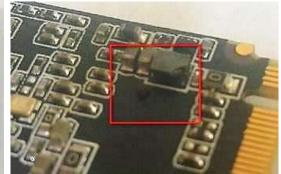

#### Parts missing or damaged.

产品表面零件因使用不当造成损坏,颗粒破损或 裂痕现象。

# Component has been altered /

Repair of or modifications to the ADATA SSDs not approved, authorized, or performed by ADATA. 产品零件曾被非威刚授权之人员进行拆解或维修过。