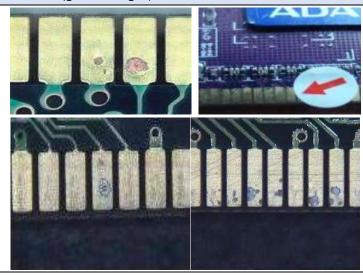

# Warranty Label Issue 保固标签异常

Alteration, removal and illegible of the type or unreadable serial number of the Product./
Product serial number does not conform to ADATA's records, or is difficult to ascertain 条形码标签污损或不清,边角有折入、掀起或明显皱褶现象或贴纸破损现象。

Label tilted or seems has been altered.

标签贴纸翘起,有撕过痕迹或贴纸疑似被更换过的。

ADATA warranty label missing

保固标签贴纸遗失

Not ADATA's product; Warranty label doesn't match with actual product 标签贴纸与产品实物规格不符

# Customer induced damaged : part(s)

Customer induced damaged: Parts Missing or/and damaged, such as capacitor.

零件人为损坏或掉落 (包含电容、电阻、电杆、IC 等零件)

Component broken IC 破损

Component Shedding or missing IC 掉落或是移位

## Board edge delaminated

Improper pre-installation and transport and/or stress caused by dropping, stepping on, or otherwise mishandling the module during installation.

角边损坏 (包含在安装过程中不慎磨损的部分,或是掉落等不当的人为操作导致的损伤或是 PCB 版分层现象)。

## PCB board damaged or scratched

PCB 板刮伤 (包含在金属部分或是板面)

## **PCB** Bending

PCB 板弯曲

# PCB Broken

PCB 板 破裂

## Customer induced damaged: Connector (golden finger)

Connector erosion due to humidity or exposure to environment beyond product specifications.

金手指金属异常,包含沾锡、损伤、严重损伤至 露出铜面

Deep connector scratches
Connector scratching / corrosion
金手指金属部分严重损伤及裂痕。

Connector burning (possible accompanied by PCB overheating).

金手指金属因不当操作造成烧板异常

Connector scratched and corrosive 金手指金属部分有腐蚀性现象。

Repair of or modifications to the ADATA Modules not approved, authorized, or performed by ADATA. 该产品经过非威刚科技授权之技术人员维修或拆装,或产生的痕迹。