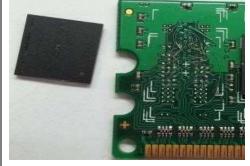

## Board edge delaminated

Improper pre-installation and transport and/or stress caused by dropping, stepping on, or otherwise mishandling the module during installation.

角边损坏 (包含在安装过程中不慎磨损的部分,或是掉落等不当的人为操作导致的损伤或是 PCB 版分层现象)。

## PCB board damaged or scratched

PCB 板刮伤 (包含在金属部分或是板面)

## **PCB** Bending

PCB 板弯曲

# PCB Broken

PCB 板 破裂